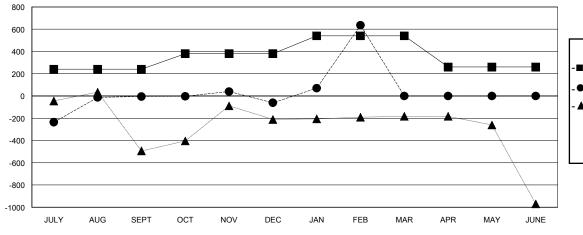

### GOALS AND ACTUAL MEMBERS CUMULATIVE

|     | NEW MEMBER GROWTH NET GOAL |
|-----|----------------------------|
| -•- | NEW MEMBER GROWTH ACTUAL   |

- ▲ - LAST YEAR MEMBERSHIP ACTUAL

| 30E1 A00 0E1         | 1 001 1101 | DEC VAIN LED IMAIN ALIX                      | WAT JOIL                   |                |       |
|----------------------|------------|----------------------------------------------|----------------------------|----------------|-------|
| DROPPED CLUBS: 17    |            | 110 CLUBS OF 154 ADDED 1 OR MORE NEW MEMBERS | GENDER DISTRIE             | · · ·          |       |
| DROPPED MEMBERS      |            |                                              | FEMALE                     | 1,014 (20.39%) |       |
| DECEASED             | 11         | CLICK HERE FOR CUMULATIVE                    | TOTAL FAMILY UNIT MEMBERS  |                | 2,205 |
| CLUB CANCELLED OTHER | 315<br>412 | MEMBERSHIP DATA                              | FAMILY MEMBERS PAYING HALF |                | 1,380 |
| TOTAL                | 738        |                                              | 5020                       |                |       |

#### **ER GURUNATHAN LOCATION INDIA GMT CA** Clubs Members RESULTS FOR 2016-2017 RESULTS FOR 2016-2017 NEW CLUB GOAL NEW CLUBS DROPPED CLUBS NEW MEMBER GROWTH NEW MEMBER DROPPED QUARTER QUARTER NET GOAL (not reinstated GROWTH ACTUAL (not MEMBERS ACTUAL or transfers) reinstated or transfers) (including transfers) 2 0 2 240 325 330 JULY/AUG/SEPT JULY/AUG/SEPT 2 0 12 268 324 OCT/NOV/DEC OCT/NOV/DEC 140 3 3 781 84 160 JAN/FEB/MAR JAN/FEB/MAR 0 0 1 0 APR/MAY/JUNE APR/MAY/JUNE -280 0