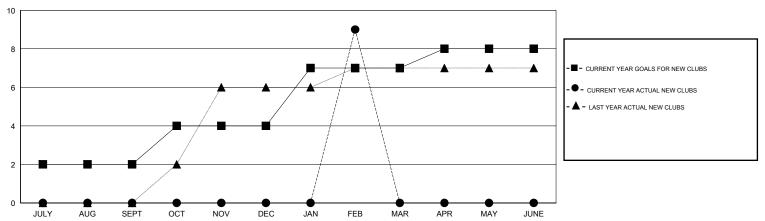

## GOALS AND ACTUAL NEW CLUBS CUMULATIVE

#### **ER GURUNATHAN LOCATION INDIA GMT CA** Clubs Members RESULTS FOR 2016-2017 RESULTS FOR 2016-2017 NEW CLUB GOAL NEW CLUBS DROPPED CLUBS NEW MEMBER GROWTH NEW MEMBER DROPPED QUARTER QUARTER NET GOAL (not reinstated GROWTH ACTUAL (not MEMBERS ACTUAL or transfers) reinstated or transfers) (including transfers) 2 0 2 240 325 330 JULY/AUG/SEPT JULY/AUG/SEPT 2 0 12 268 324 OCT/NOV/DEC OCT/NOV/DEC 140 3 3 781 84 160 JAN/FEB/MAR JAN/FEB/MAR 0 0 1 0 APR/MAY/JUNE APR/MAY/JUNE -280 0